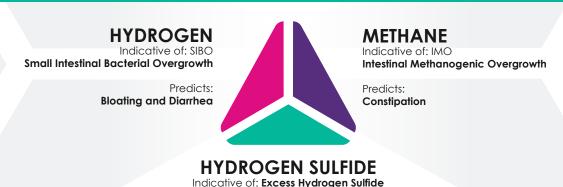

### **INTERPLAY OF THESE FERMENTED GASES**

Predicts: More Severe Diarrhea

**Hydrogen** is produced by fermenting bacteria, but is also consumed by other organisms, resulting in the production of other gases, including **methane** and **hydrogen sulfide**.

These findings are important, because they suggest that **providers cannot rely solely on hydrogen** measurements, as they are directly affected by methane and hydrogen sulfide.